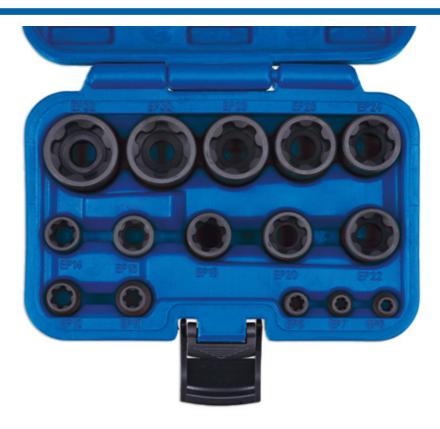

## **EP Star Impact Socket Set 15pc**

A set of EP (6-sided) Star profile impact sockets, from sizes EP6 to EP32, for use on Torx Plus® fixings. This profile maximises torque transfer to the fastener, and is commonly found on specialist automotive applications, such as automatic gearboxes and clutches. All supplied in a sturdy blow mould case to keep the sockets organised. TORX® & TORX PLUS® are registered trademarks of Acument Intellectual Properties, LLC.

## **Additional Information**

- · For use on Torx Plus® fixings.
- Set includes: 3x 1/4"D sockets: EP6, EP7, EP8.
- 4x 3/8"D sockets: EP10, EP12, EP14, EP16.
- 8x 1/2"D sockets: EP18, EP20, EP22, EP24, EP26, EP28, EP30, EP32.
- · Manufactured from impact quality chrome vanadium (50BV30) with a black phosphate finish & supplied in a blow mould case.