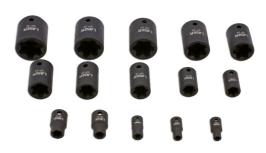

## **EP Star Impact Socket Set 15pc**

A set of EP (6-sided) Star profile impact sockets, from sizes EP6 to EP32, for use on Torx Plus® fixings. This profile maximises torque transfer to the fastener, and is commonly found on specialist automotive applications, such as automatic gearboxes and clutches. All supplied in a sturdy blow mould case to keep the sockets organised. TORX® & TORX PLUS® are registered trademarks of Acument Intellectual Properties, LLC.

## **Additional Information**

- · For use on Torx Plus® fixings.
- Set includes: 3x 1/4"D sockets: EP6, EP7, EP8.
- 4x 3/8"D sockets: EP10, EP12, EP14, EP16.
- 8x 1/2"D sockets: EP18, EP20, EP22, EP24, EP26, EP28, EP30, EP32.
- · Manufactured from impact quality chrome vanadium (50BV30) with a black phosphate finish & supplied in a blow mould case.